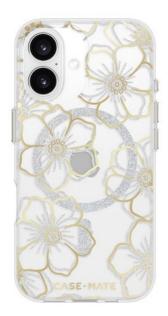

## **FLORAL GEMS MAGSAFE IPHONE 16**

MagSafe case for iPhone 16

REF : CM-CM054332 EAN : 840171740172 EXISTS IN : OTHERS

## **DESCRIPTION:**

Beautiful florals are in the palm of your hand with the breathtaking Floral Gems MagSafe Phone Case for the iPhone 16! This classic case stands out with a shimmering floral design and gemstone accents, while strong built-in magnets allow for easy MagSafe accessorizing and charging. We know how much you love your phone, so feel confident knowing it's safe with 12-foot drop protection.

## **STRENGTHS:**

- 12ft Drop Protection
- Reflective Gemstone Accents
- Strong Built-In Magnets For MagSafe
- Made From Recycled Materials
- Antimicrobial And Anti-Scratch Coatings
- Stays Clear with UV Protection
- Lifetime Warranty