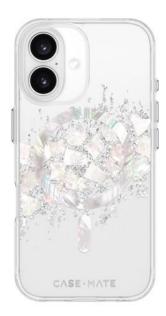

## KARAT TOUCH OF PEARL MAGSAFE IPHONE 16

MagSafe case for iPhone 16

REF: CM-CM054336 EAN: 840171740196

EXISTS IN: OTHERS, OTHERS, OTHERS

## **DESCRIPTION:**

Beautiful florals are in the palm of your hand with the breathtaking Floral Gems MagSafe Phone Case for the iPhone 16! This classic case stands out with a shimmering floral design and gemstone accents, while strong built-in magnets allow for easy MagSafe accessorizing and charging. We know how much you love your phone, so feel confident knowing it's safe with 12-foot drop protection.

## **STRENGTHS:**

- 12ft Drop Protection
- Reflective Gemstone Accents
- Strong Built-In Magnets For MagSafe
- Made From Recycled Materials
- Antimicrobial And Anti-Scratch Coatings
- Stays Clear with UV Protection
- Lifetime Warranty