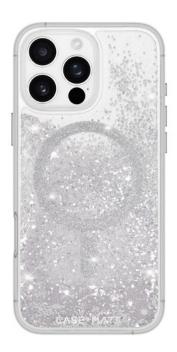

## WATERFALL SILVER MAGSAFE IPHONE 16 PRO MAX

MagSafe case for iPhone 16 Pro Max

REF : CM-CM054612 EAN : 840171741445 EXISTS IN : OTHERS

## **DESCRIPTION:**

Shake me up! The Waterfall MagSafe Phone Case for the iPhone 2024 features eye-catching glitter that moves with you! We know how much you love your phone, so feel confident knowing it's safe with 12-foot drop protection while strong built-in magnets allow for easy MagSafe accessorizing and charging.

## STRENGTHS:

- 12ft Drop Protection
- Unique Glitter Design Moves With You
- Strong Built-In Magnets For MagSafe
- Made From Recycled Materials
- 100% Cosmetic-Grade Mineral Oil
- Anti-Scratch Coating
- Stays Clear with UV Protection