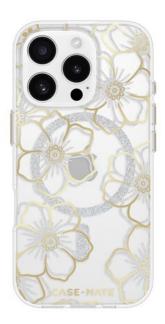

## FLORAL GEMS MAGSAFE IPHONE 16 PRO

MagSafe case for iPhone 16 Pro

REF : CM-CM054416 EAN : 840171740592 EXISTS IN : OTHERS

## **DESCRIPTION:**

Beautiful florals are in the palm of your hand with the breathtaking Floral Gems MagSafe Phone Case for the iPhone 16 Pro! This classic case stands out with a shimmering floral design and gemstone accents, while strong built-in magnets allow for easy MagSafe accessorizing and charging. We know how much you love your phone, so feel confident knowing it's safe with 12-foot drop protection.

## **STRENGTHS:**

- 12ft Drop Protection
- Reflective Gemstone Accents
- Strong Built-In Magnets For MagSafe
- Made From Recycled Materials
- Antimicrobial And Anti-Scratch Coatings
- Stays Clear with UV Protection
- Lifetime Warranty