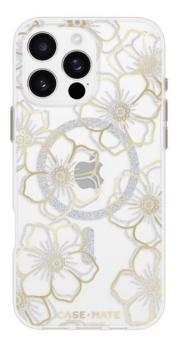

## FLORAL GEMS MAGSAFE IPHONE 16 PRO MAX

MagSafe case for iPhone 16 Pro Max REF : CM-CM054458 EAN : 840171740806 EXISTS IN : OTHERS

## **DESCRIPTION :**

Beautiful florals are in the palm of your hand with the breathtaking Floral Gems MagSafe Phone Case for the iPhone 16 Pro Max ! This classic case stands out with a shimmering floral design and gemstone accents, while strong built-in magnets allow for easy MagSafe accessorizing and charging. We know how much you love your phone, so feel confident knowing it's safe with 12-foot drop protection.

## STRENGTHS :

- 12ft Drop Protection
- Reflective Gemstone Accents
- Strong Built-In Magnets For MagSafe
- Made From Recycled Materials
- Antimicrobial And Anti-Scratch Coatings
- Stays Clear with UV Protection
- Lifetime Warranty