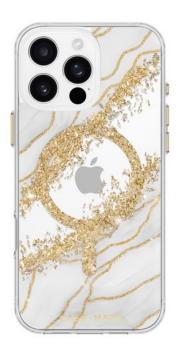

## KARAT GRANITE MAGSAFE IPHONE 16 PRO MAX

MagSafe case for iPhone 16 Pro Max

REF : CM-CM054614 EAN : 840171741452

EXISTS IN: OTHERS, OTHERS, OTHERS

## **DESCRIPTION:**

Beautiful florals are in the palm of your hand with the breathtaking Floral Gems MagSafe Phone Case for the iPhone 16 Pro Max! This classic case stands out with a shimmering floral design and gemstone accents, while strong built-in magnets allow for easy MagSafe accessorizing and charging. We know how much you love your phone, so feel confident knowing it's safe with 12-foot drop protection.