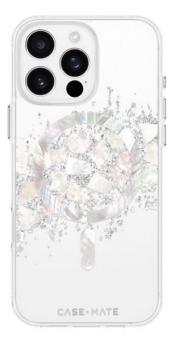

## KARAT TOUCH OF PEARL MAGSAFE IPHONE 16 PRO MAX

MagSafe case for iPhone 16 Pro Max REF : CM-CM054462 EAN : 840171740820 EXISTS IN : OTHERS

## **DESCRIPTION :**

Beautiful florals are in the palm of your hand with the breathtaking Floral Gems MagSafe Phone Case for the iPhone 16 Pro Max ! This classic case stands out with a shimmering floral design and gemstone accents, while strong built-in magnets allow for easy MagSafe accessorizing and charging. We know how much you love your phone, so feel confident knowing it's safe with 12-foot drop protection.

## STRENGTHS :

- 12ft Drop Protection
- Reflective Gemstone Accents
- Strong Built-In Magnets For MagSafe
- Made From Recycled Materials
- Antimicrobial And Anti-Scratch Coatings
- Stays Clear with UV Protection
- Lifetime Warranty