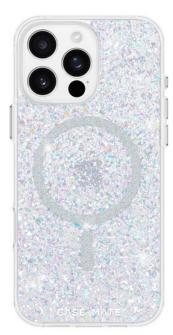

## TWINKLE DISCO MAGSAFE IPHONE 16 PRO MAX

MagSafe case for iPhone 16 Pro Max REF : CM-CM054460 EAN : 840171740813 EXISTS IN : OTHERS

## **DESCRIPTION :**

The Twinkle design features reflective iridescent glitter that changes with tilt, making your iPhone truly sparkle to stand out from other phones and catch everyone's eye for sure.