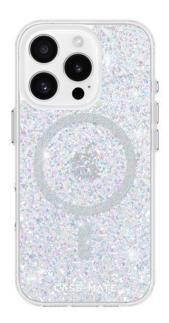

## TWINKLE DISCO MAGSAFE IPHONE 16 PRO

MagSafe case for iPhone 16 Pro Max

REF : CM-CM054418 EAN : 840171740608 EXISTS IN : OTHERS

## **DESCRIPTION:**

The Twinkle design features reflective iridescent glitter that changes with tilt, making your iPhone truly sparkle to stand out from other phones and catch everyone's eye for sure.