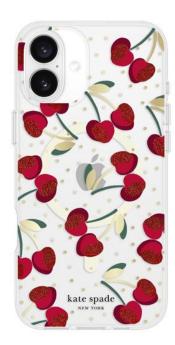

## KATE SPADE CHERRY DOT MAGSAFE IPHONE 16 PLUS

MagSafe case for iPhone 16 Plus

REF: CM-KS054388 EAN: 840171740455

EXISTS IN: OTHERS, OTHERS, OTHERS, OTHERS

## **DESCRIPTION:**

You've found your new best friend— the Protective Case. Featuring a lightweight look and feel and a co-molded construction for shock absorption, this case is ideal for everyday use. The signature kate spade new york print is the perfect addition to your effortless style.

## **STRENGTHS:**

- 10ft Drop Protection
- Signature kate spade new york Design
- Strong Built-In Magnets For MagSafe
- Made With Sustainable Materials
- Antimicrobial And Anti-Scratch Coatings
- A Classic Tortoiseshell Case
- Lifetime Warranty