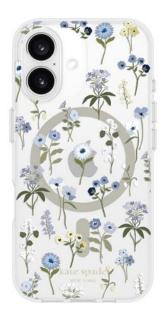

## KATE SPADE PRECIOUS BLOOM MAGSAFE IPHONE 16

MagSafe case for iPhone 16

REF: CM-KS054340 EAN: 840171740219

EXISTS IN: OTHERS, OTHERS, OTHERS, OTHERS,

OTHERS, OTHERS

## **DESCRIPTION:**

You've found your new best friend— the Protective Case. Featuring a lightweight look and feel and a co-molded construction for shock absorption, this case is ideal for everyday use. The signature kate spade new york print is the perfect addition to your effortless style.

## **STRENGTHS:**

- 10ft Drop Protection
- Signature kate spade new york Design
- Strong Built-In Magnets For MagSafe
- Made With Sustainable Materials
- Antimicrobial And Anti-Scratch Coatings
- A Classic Tortoiseshell Case
- Lifetime Warranty