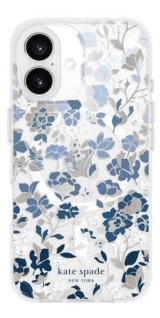

## KATE SPADE FLOWERBED BLUE MAGSAFE IPHONE 16

MagSafe case for iPhone 16

REF: CM-KS054338 EAN: 840171740202

**EXISTS IN: OTHERS, OTHERS** 

## **DESCRIPTION:**

You've found your new best friend— the Protective Case. Featuring a lightweight look and feel and a co-molded construction for shock absorption, this case is ideal for everyday use. The signature kate spade new york print is the perfect addition to your effortless style.

## **STRENGTHS:**

- 10ft Drop Protection
- Signature kate spade new york Design
- Strong Built-In Magnets For MagSafe
- Made With Sustainable Materials
- Antimicrobial And Anti-Scratch Coatings
- A Classic Tortoiseshell Case
- Lifetime Warranty