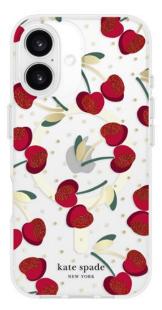

## KATE SPADE CHERRY DOT MAGSAFE IPHONE 16

MagSafe case for iPhone 16 REF : CM-KS054346 EAN : 840171740240 EXISTS IN : OTHERS, OTHERS, OTHERS, OTHERS, OTHERS, OTHERS, OTHERS

## **DESCRIPTION:**

You've found your new best friend— the Protective Case. Featuring a lightweight look and feel and a co-molded construction for shock absorption, this case is ideal for everyday use. The signature kate spade new york print is the perfect addition to your effortless style.

## **STRENGTHS**:

- 10ft Drop Protection
- Signature kate spade new york Design
- Strong Built-In Magnets For MagSafe
- Made With Sustainable Materials
- Antimicrobial And Anti-Scratch Coatings
- A Classic Tortoiseshell Case
- Lifetime Warranty