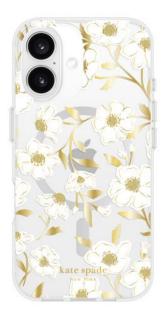

## KATE SPADE SUNSHINE FLORAL MAGSAFE IPHONE 16

MagSafe case for iPhone 16

REF: CM-KS054342 EAN: 840171740226

EXISTS IN: OTHERS, OTHERS, OTHERS, OTHERS,

OTHERS, OTHERS

## **DESCRIPTION:**

You've found your new best friend— the Protective Case. Featuring a lightweight look and feel and a co-molded construction for shock absorption, this case is ideal for everyday use. The signature kate spade new york print is the perfect addition to your effortless style.

## **STRENGTHS:**

- 10ft Drop Protection
- Signature kate spade new york Design
- Strong Built-In Magnets For MagSafe
- Made With Sustainable Materials
- Antimicrobial And Anti-Scratch Coatings
- A Classic Tortoiseshell Case
- Lifetime Warranty