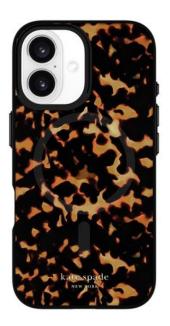

## KATE SPADE TORTOISE MAGSAFE IPHONE 16

MagSafe case for iPhone 16

REF: CM-KS054348 EAN: 840171740257

**EXISTS IN: OTHERS, OTHERS** 

## **DESCRIPTION:**

You've found your new best friend— the Protective Case. Featuring a lightweight look and feel and a co-molded construction for shock absorption, this case is ideal for everyday use. The signature kate spade new york print is the perfect addition to your effortless style.

## **STRENGTHS:**

- 10ft Drop Protection
- Signature kate spade new york Design
- Strong Built-In Magnets For MagSafe
- Made With Sustainable Materials
- Antimicrobial And Anti-Scratch Coatings
- A Classic Tortoiseshell Case
- Lifetime Warranty