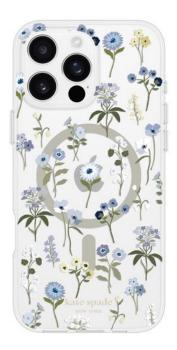

## KATE SPADE PRECIOUS BLOOM MAGSAFE IPHONE 16 PRO MAX

MagSafe case for iPhone 16 Pro Max

REF : CM-KS054466 EAN : 840171740844

EXISTS IN: OTHERS, OTHERS, OTHERS, OTHERS,

OTHERS, OTHERS

## **DESCRIPTION:**

You've found your new best friend— the Protective Case. Featuring a lightweight look and feel and a co-molded construction for shock absorption, this case is ideal for everyday use. The signature kate spade new york print is the perfect addition to your effortless style.

## **STRENGTHS:**

- 10ft Drop Protection
- Signature kate spade new york Design
- Strong Built-In Magnets For MagSafe
- Made With Sustainable Materials
- Antimicrobial And Anti-Scratch Coatings
- A Classic Tortoiseshell Case
- Lifetime Warranty