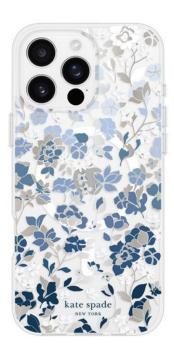

## KATE SPADE FLOWERBED BLUE MAGSAFE IPHONE 16 PRO MAX

MagSafe case for iPhone 16 Pro Max

REF: CM-KS054464 EAN: 840171740837

**EXISTS IN: OTHERS, OTHERS** 

## **DESCRIPTION:**

You've found your new best friend— the Protective Case. Featuring a lightweight look and feel and a co-molded construction for shock absorption, this case is ideal for everyday use. The signature kate spade new york print is the perfect addition to your effortless style.

## **STRENGTHS:**

- 10ft Drop Protection
- Signature kate spade new york Design
- Strong Built-In Magnets For MagSafe
- Made With Sustainable Materials
- Antimicrobial And Anti-Scratch Coatings
- A Classic Tortoiseshell Case
- Lifetime Warranty