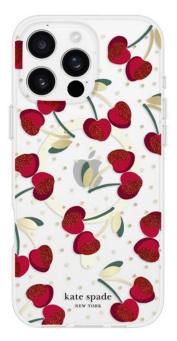

## KATE SPADE CHERRY DOT MAGSAFE IPHONE 16 PRO MAX

MagSafe case for iPhone 16 Pro Max REF : CM-KS054472 EAN : 840171740875 EXISTS IN : OTHERS, OTHERS, OTHERS, OTHERS, OTHERS, OTHERS, OTHERS

## **DESCRIPTION :**

You've found your new best friend— the Protective Case. Featuring a lightweight look and feel and a co-molded construction for shock absorption, this case is ideal for everyday use. The signature kate spade new york print is the perfect addition to your effortless style.

## **STRENGTHS**:

- 10ft Drop Protection
- Signature kate spade new york Design
- Strong Built-In Magnets For MagSafe
- Made With Sustainable Materials
- Antimicrobial And Anti-Scratch Coatings
- A Classic Tortoiseshell Case
- Lifetime Warranty