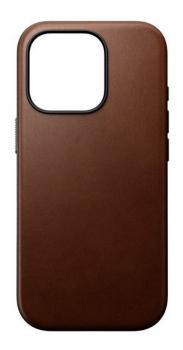

# MODERN LEATHER CASE IPHONE 16 PRO BROWN

MagSafe-compatible case

REF: NM-NM01696285 EAN: 856500016962

EXISTS IN: BLACK, BROWN

# **DESCRIPTION:**

Modern Leather Case stylishly elevates the look and feel of your iPhone while offering rugged protection. Built with full grain, sustainably sourced leather, Modern Leather Case will patina with time to develop a finish unique to you.

## **STRENGTHS:**

- Full grain, sustainably sourced leather
- Develops a patina over time
- 10ft drop protection
- Dual lanyard attachment points
- MagSafe & wireless charging compatible