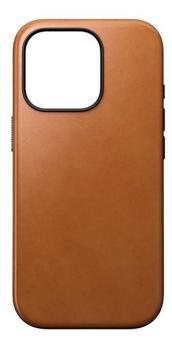

## MODERN LEATHER CASE IPHONE 16 PRO ENGLISH TAN

MagSafe-compatible case REF : NM-NM01695585 EAN : 856500016955 EXISTS IN : BLACK, BROWN, BROWN

## **DESCRIPTION :**

Modern Leather Case stylishly elevates the look and feel of your iPhone while offering rugged protection. Built with full grain, sustainably sourced leather, Modern Leather Case will patina with time to develop a finish unique to you.

## **STRENGTHS**:

- Full grain, sustainably sourced leather
- Develops a patina over time
- 10ft drop protection
- Dual lanyard attachment points
- MagSafe & wireless charging compatible