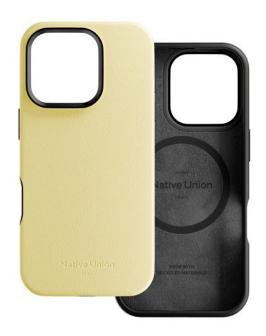

# **ACTIVE CASE IPHONE 16 LEMON**

MagSafe case for iPhone 16

REF: NU-ACTCSE-LMO-NP24

EAN: 4895200480396 EXISTS IN: YELLOW, GREY

### **DESCRIPTION:**

Everyday protection to the max. Active Case combines military-grade protection with elevated materials for a daily case without compromise. Semi-wrapped in a sustainable alternative to leather, Active Case is rugged and refined, a do-it-all case with maximum protection and minimalist design.

#### **STRENGTHS:**

- Crafted with a durable & 35% recycled alternative to leather
- 100% recycled PC & TPU, semi-wrapped in a smooth leather-like finish
- Worry-free carry with drop protection up to 3m
- Recycled microfiber lining, raised edges, and a closed-bottom structure for extra care
- Compatible with MagSafe charging & accessories
- Personalize your experience bundle with City Sling, City Grip, or Active Wallet for more versatility inyour carry