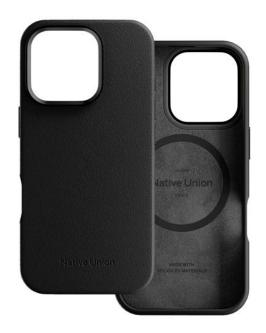

# **ACTIVE CASE IPHONE 16 PRO BLACK**

MagSafe case for iPhone 16 Pro

REF: NU-ACTCSE-BLK-NP24P

EAN: 4895200480310

EXISTS IN: BLACK, GREEN, YELLOW, GREY

### **DESCRIPTION:**

Everyday protection to the max. Active Case combines military-grade protection with elevated materials for a daily case without compromise. Semi-wrapped in a sustainable alternative to leather, Active Case is rugged and refined, a do-it-all case with maximum protection and minimalist design.

#### **STRENGTHS:**

- Crafted with a durable & 35% recycled alternative to leather
- 100% recycled PC & TPU, semi-wrapped in a smooth leather-like finish
- Worry-free carry with drop protection up to 3m
- Recycled microfiber lining, raised edges, and a closed-bottom structure for extra care
- Compatible with MagSafe charging & accessories
- Personalize your experience bundle with City Sling, City Grip, or Active Wallet for more versatility inyour carry