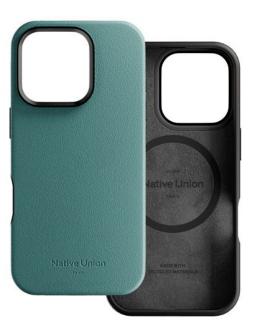

## ACTIVE CASE IPHONE 16 PRO SLATE GREEN

MagSafe case for iPhone 16 Pro REF : NU-ACTCSE-GRN-NP24P EAN : 4895200480372 EXISTS IN : BLACK, GREEN, YELLOW, GREY

## **DESCRIPTION :**

Everyday protection to the max. Active Case combines military-grade protection with elevated materials for a daily case without compromise. Semi-wrapped in a sustainable alternative to leather, Active Case isrugged and refined, a do-it-all case with maximum protection and minimalist design.

## **STRENGTHS**:

- Crafted with a durable & 35% recycled alternative to leather
- 100% recycled PC & TPU, semi-wrapped in a smooth leather-like finish
- Worry-free carry with drop protection up to 3m
- Recycled microfiber lining, raised edges, and a closed-bottom structure for extra care
- Compatible with MagSafe charging & accessories
- Personalize your experience bundle with City Sling, City Grip, or Active Wallet for more versatility inyour carry