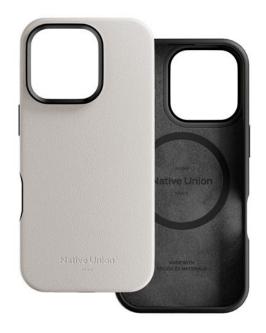

## ACTIVE CASE IPHONE 16 PRO SAND STONE

MagSafe case for iPhone 16 Pro

REF: NU-ACTCSE-SAN-NP24P

EAN: 4895200480341

EXISTS IN: BLACK, GREEN, YELLOW, GREY

## **DESCRIPTION:**

Everyday protection to the max. Active Case combines military-grade protection with elevated materials for a daily case without compromise. Semi-wrapped in a sustainable alternative to leather, Active Case is rugged and refined, a do-it-all case with maximum protection and minimalist design.

## **STRENGTHS:**

- Crafted with a durable & 35% recycled alternative to leather
- 100% recycled PC & TPU, semi-wrapped in a smooth leather-like finish
- Worry-free carry with drop protection up to 3m
- Recycled microfiber lining, raised edges, and a closed-bottom structure for extra care
- Compatible with MagSafe charging & accessories
- Personalize your experience bundle with City Sling, City Grip, or Active Wallet for more versatility inyour carry