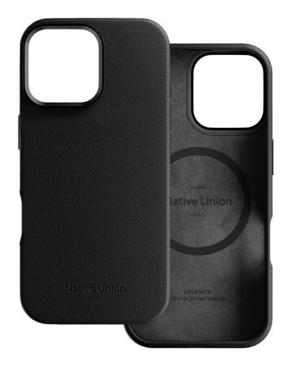

NATIVE UNION

## ACTIVE CASE IPHONE 16 PRO MAX BLACK

MagSafe case for iPhone 16 Pro Max

REF: NU-ACTCSE-BLK-NP24PM

EAN: 4895200480327

EXISTS IN: BLACK, GREEN, YELLOW, GREY

## **DESCRIPTION:**

Everyday protection to the max. Active Case combines military-grade protection with elevated materials for a daily case without compromise. Semi-wrapped in a sustainable alternative to leather, Active Case is rugged and refined, a do-it-all case with maximum protection and minimalist design.