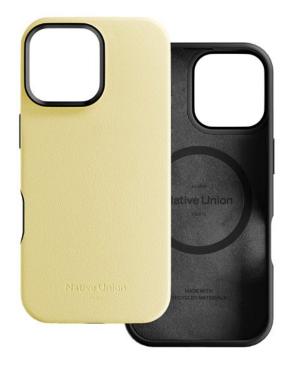

## ACTIVE CASE IPHONE 16 PRO MAX LEMON

MagSafe case for iPhone 16 Pro Max

REF: NU-ACTCSE-LMO-NP24PM

EAN: 4895200480419

EXISTS IN: GREEN, YELLOW, GREY

## **DESCRIPTION:**

Everyday protection to the max. Active Case combines military-grade protection with elevated materials for a daily case without compromise. Semi-wrapped in a sustainable alternative to leather, Active Case is rugged and refined, a do-it-all case with maximum protection and minimalist design.

## **STRENGTHS:**

- Crafted with a durable & 35% recycled alternative to leather
- 100% recycled PC & TPU, semi-wrapped in a smooth leather-like finish
- Worry-free carry with drop protection up to 3m
- Recycled microfiber lining, raised edges, and a closed-bottom structure for extra care
- Compatible with MagSafe charging & accessories
- Personalize your experience bundle with City Sling, City Grip, or Active Wallet for more versatility inyour carry