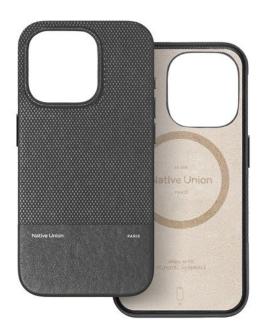

# (RE) CLASSIC IPHONE 16 BLACK

MagSafe case for iPhone 16 REF: NU-RECLA-BLK-NP24

EAN: 4895200480624

EXISTS IN: BLACK, GREEN, YELLOW, BLUE

### **DESCRIPTION:**

Textured elegance for your iPhone, made better for the Earth with plant-based and recycled materials. Taking leather's durable properties and its timeless smooth and cross-grained contrast, we reimagined it allto bring your most-used device a more sustainable and a more elevated touch.

### **STRENGTHS:**

- Crafted with a durable & 35% recycled alternative to leather
- 100% recycled PC, fully wrapped in a smooth & cross-grained design for an elevated finish
- Worry-free carry with drop protection up to 6ft / 1.8m
- Recycled microfiber lining, raised edges, and a closed-bottom structure for extra care
- Compatible with MagSafe charging & accessories
- Personalize your experience pair with City Sling, City Grip, (Re)Classic Sling or (Re)Classic Wallet formore versatility in your carry