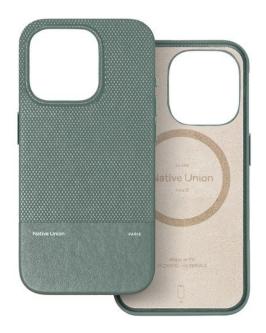

## (RE) CLASSIC IPHONE 16 STATE GREEN

MagSafe case for iPhone 16

REF: NU-RECLA-GRN-NP24

EAN: 4895200480686

EXISTS IN: BLACK, GREEN, YELLOW, BLUE

## **DESCRIPTION:**

Textured elegance for your iPhone, made better for the Earth with plant-based and recycled materials. Taking leather's durable properties and its timeless smooth and cross-grained contrast, we reimagined it allto bring your most-used device a more sustainable and a more elevated touch.

## **STRENGTHS:**

- Crafted with a durable & 35% recycled alternative to leather
- 100% recycled PC, fully wrapped in a smooth & cross-grained design for an elevated finish
- Worry-free carry with drop protection up to 6ft / 1.8m
- Recycled microfiber lining, raised edges, and a closed-bottom structure for extra care
- Compatible with MagSafe charging & accessories
- Personalize your experience pair with City Sling, City Grip, (Re)Classic Sling or (Re)Classic Wallet formore versatility in your carry