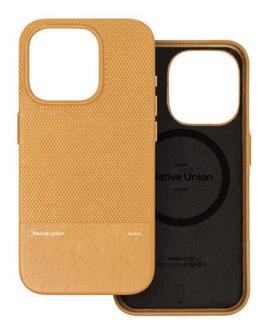

# (RE) CLASSIC IPHONE 16 KRAFT

MagSafe case for iPhone 16 REF: NU-RECLA-KFT-NP24

EAN: 4895200480655

EXISTS IN: YELLOW, BLUE

### **DESCRIPTION:**

Textured elegance for your iPhone, made better for the Earth with plant-based and recycled materials. Taking leather's durable properties and its timeless smooth and cross-grained contrast, we reimagined it allto bring your most-used device a more sustainable and a more elevated touch.

#### **STRENGTHS:**

- Crafted with a durable & 35% recycled alternative to leather
- 100% recycled PC, fully wrapped in a smooth & cross-grained design for an elevated finish
- Worry-free carry with drop protection up to 6ft / 1.8m
- Recycled microfiber lining, raised edges, and a closed-bottom structure for extra care
- Compatible with MagSafe charging & accessories
- Personalize your experience pair with City Sling, City Grip, (Re)Classic Sling or (Re)Classic Wallet formore versatility in your carry