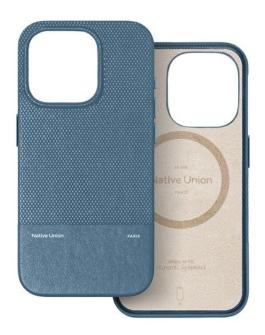

## (RE) CLASSIC IPHONE 16 NAVY

MagSafe case for iPhone 16

REF: NU-RECLA-NAV-NP24

EAN: 4895200480716 EXISTS IN: YELLOW, BLUE

# **DESCRIPTION:**

Textured elegance for your iPhone, made better for the Earth with plant-based and recycled materials. Taking leather's durable properties and its timeless smooth and cross-grained contrast, we reimagined it allto bring your most-used device a more sustainable and a more elevated touch.

#### **STRENGTHS:**

- Crafted with a durable & 35% recycled alternative to leather
- 100% recycled PC, fully wrapped in a smooth & cross-grained design for an elevated finish
- Worry-free carry with drop protection up to 6ft / 1.8m
- Recycled microfiber lining, raised edges, and a closed-bottom structure for extra care
- Compatible with MagSafe charging & accessories
- Personalize your experience pair with City Sling, City Grip, (Re)Classic Sling or (Re)Classic Wallet formore versatility in your carry