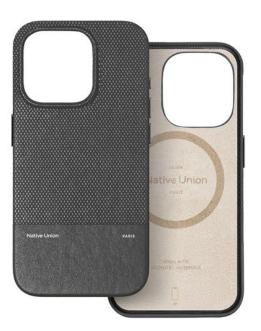

## (RE) CLASSIC IPHONE 16 PRO BLACK

MagSafe case for iPhone 16 Pro REF : NU-RECLA-BLK-NP24P EAN : 4895200480631 EXISTS IN : BLACK, GREEN, YELLOW

## **DESCRIPTION :**

Textured elegance for your iPhone, made better for the Earth with plant-based and recycled materials. Taking leather's durable properties and its timeless smooth and cross-grained contrast, we reimagined it allto bring your most-used device a more sustainable and a more elevated touch.

## STRENGTHS :

- Crafted with a durable & 35% recycled alternative to leather
- 100% recycled PC, fully wrapped in a smooth & cross-grained design for an elevated finish
- Worry-free carry with drop protection up to 6ft / 1.8m
- Recycled microfiber lining, raised edges, and a closed-bottom structure for extra care
- Compatible with MagSafe charging & accessories
- Personalize your experience pair with City Sling, City Grip, (Re)Classic Sling or (Re)Classic Wallet formore versatility in your carry