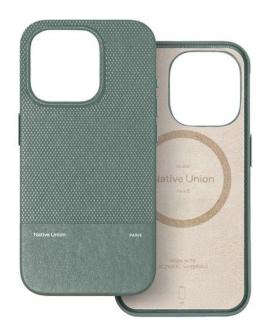

## (RE) CLASSIC IPHONE 16 PRO STATE GREEN

MagSafe case for iPhone 16 Pro

REF: NU-RECLA-GRN-NP24P

EAN: 4895200480693

EXISTS IN: BLACK, GREEN, YELLOW

## **DESCRIPTION:**

Textured elegance for your iPhone, made better for the Earth with plant-based and recycled materials. Taking leather's durable properties and its timeless smooth and cross-grained contrast, we reimagined it allto bring your most-used device a more sustainable and a more elevated touch.

## **STRENGTHS:**

- Crafted with a durable & 35% recycled alternative to leather
- 100% recycled PC, fully wrapped in a smooth & cross-grained design for an elevated finish
- Worry-free carry with drop protection up to 6ft / 1.8m
- Recycled microfiber lining, raised edges, and a closed-bottom structure for extra care
- Compatible with MagSafe charging & accessories
- Personalize your experience pair with City Sling, City Grip, (Re)Classic Sling or (Re)Classic Wallet formore versatility in your carry