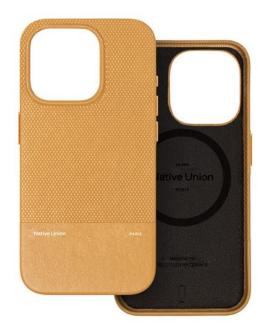

# (RE) CLASSIC IPHONE 16 PRO KRAFT

MagSafe case for iPhone 16 Pro

REF: NU-RECLA-KFT-NP24P

EAN: 4895200480662 EXISTS IN: YELLOW

### **DESCRIPTION:**

Textured elegance for your iPhone, made better for the Earth with plant-based and recycled materials. Taking leather's durable properties and its timeless smooth and cross-grained contrast, we reimagined it allto bring your most-used device a more sustainable and a more elevated touch.

#### **STRENGTHS:**

- Crafted with a durable & 35% recycled alternative to leather
- 100% recycled PC, fully wrapped in a smooth & cross-grained design for an elevated finish
- Worry-free carry with drop protection up to 6ft / 1.8m
- Recycled microfiber lining, raised edges, and a closed-bottom structure for extra care
- Compatible with MagSafe charging & accessories
- Personalize your experience pair with City Sling, City Grip, (Re)Classic Sling or (Re)Classic Wallet formore versatility in your carry