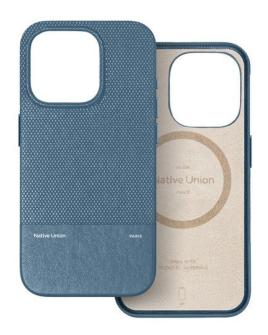

# (RE) CLASSIC IPHONE 16 PRO NAVY

MagSafe case for iPhone 16 Pro

REF: NU-RECLA-NAV-NP24P

EAN: 4895200480723

EXISTS IN: BLACK, GREEN, YELLOW, BLUE

### **DESCRIPTION:**

Textured elegance for your iPhone, made better for the Earth with plant-based and recycled materials. Taking leather's durable properties and its timeless smooth and cross-grained contrast, we reimagined it allto bring your most-used device a more sustainable and a more elevated touch.

### **STRENGTHS:**

- Crafted with a durable & 35% recycled alternative to leather
- 100% recycled PC, fully wrapped in a smooth & cross-grained design for an elevated finish
- Worry-free carry with drop protection up to 6ft / 1.8m
- Recycled microfiber lining, raised edges, and a closed-bottom structure for extra care
- Compatible with MagSafe charging & accessories
- Personalize your experience pair with City Sling, City Grip, (Re)Classic Sling or (Re)Classic Wallet formore versatility in your carry