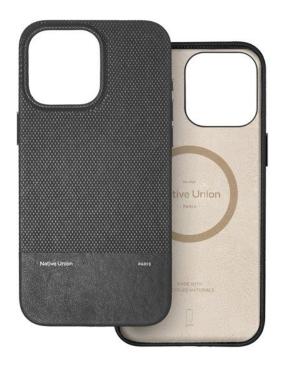

## (RE) CLASSIC IPHONE 16 PRO MAX BLACK

MagSafe case for iPhone 16 Pro Max

REF: NU-RECLA-BLK-NP24PM

EAN: 4895200480648

EXISTS IN: GREEN, YELLOW, BLACK

## **DESCRIPTION:**

Textured elegance for your iPhone, made better for the Earth with plant-based and recycled materials. Taking leather's durable properties and its timeless smooth and cross-grained contrast, we reimagined it allto bring your most-used device a more sustainable and a more elevated touch.

## **STRENGTHS:**

- Crafted with a durable & 35% recycled alternative to leather
- 100% recycled PC, fully wrapped in a smooth & cross-grained design for an elevated finish
- Worry-free carry with drop protection up to 6ft / 1.8m
- Recycled microfiber lining, raised edges, and a closed-bottom structure for extra care
- Compatible with MagSafe charging & accessories
- Personalize your experience pair with City Sling, City Grip, (Re)Classic Sling or (Re)Classic Wallet formore versatility in your carry