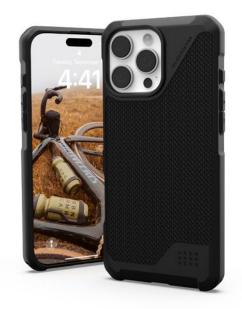

# METROPOLIS LT MAGSAFE IPHONE 16 PRO MAX BLACK

MagSafe case for iPhone 16 Pro Max

REF: UA-114453113940 EAN: 0840283914409

EXISTS IN: BLACK, BLUE, GREEN

### **DESCRIPTION:**

The Metropolis LT series is made from top-quality materials that combine functionality and protection in perfect harmony. Seamless material inlay gives your phone an elegant yet bold appearance, and padded corners for extra protection from drops. Now, if your phone falls out of your hand or bag, you won't have to worry when you pick it up.

#### STRENGTHS:

- Inlay of Dupont Kevlar® material
- TPU made from 50% recycled materials
- Integrated MagSafe module
- Ultra-light construction
- Shock-resistant core
- Oversized touch buttons
- Integrated screen protector
- Wireless charging compatible with most third-party wireless chargers
- Integrated wrist strap anchor + compatible with wrist strap cards
- Limited lifetime warranty
- Eco-friendly packaging