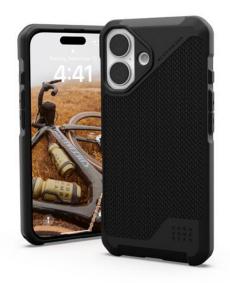

# METROPOLIS LT MAGSAFE IPHONE 16 BLACK

MagSafe case for iPhone 16

REF : UA-114454113940 EAN : 0840283914430 EXISTS IN : BLACK

### **DESCRIPTION:**

The Metropolis LT series is made from top-quality materials that combine functionality and protection in perfect harmony. Seamless material inlay gives your phone an elegant yet bold appearance, and padded corners for extra protection from drops. Now, if your phone falls out of your hand or bag, you won't have to worry when you pick it up.

#### STRENGTHS:

- Inlay of Dupont Kevlar® material
- TPU made from 50% recycled materials
- Integrated MagSafe module
- Ultra-light construction
- Shock-resistant core
- Oversized touch buttons
- Integrated screen protector
- Wireless charging compatible with most third-party wireless chargers
- Integrated wrist strap anchor + compatible with wrist strap cards
- Limited lifetime warranty
- Eco-friendly packaging