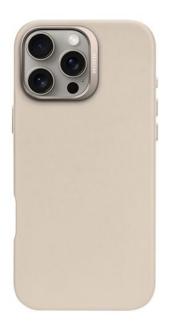

## LEATHER CASE IPHONE 16 PRO MAX CLAY

MagSafe compatible case for iPhone 16 Pro

REF: DE-D25IPO16PMBC1CY

EAN: 8721145001418

EXISTS IN: BLACK, BEIGE, BROWN

## **DESCRIPTION:**

The DECODED leather back shell is made from full-grain aniline leather by ECCO leather® and ensures an easy grip thanks to a leather that develops a rich patina over time. The back cover is designed to protect your iPhone from bumps and drops, and features a raised edge to prevent scratches to your screen. Designed with functionality in mind, it is compatible with MagSafe and wireless charging. Integrated magnets ensure perfect alignment between the case and your iPhone, and allow you to use any MagSafe accessory.

## **STRENGTHS:**

- Made of full-grain black leather
- Shock- and drop-resistant TPU shell
- Metal buttons for superior functionality
- Metal camera opening with branding
- High-quality satin lining
- MagSafe compatible