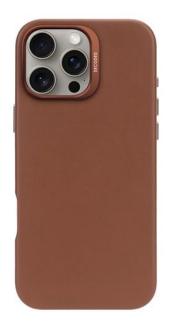

## LEATHER CASE IPHONE 16 PRO MAX TAN

MagSafe compatible case for iPhone 16 Pro

REF: DE-D25IPO16PMBC1TN

EAN: 8721145001395

EXISTS IN: BLACK, BEIGE, BROWN

## **DESCRIPTION:**

The DECODED leather back shell is made from full-grain aniline leather by ECCO leather® and ensures an easy grip thanks to a leather that develops a rich patina over time. The back cover is designed to protect your iPhone from bumps and drops, and features a raised edge to prevent scratches to your screen. Designed with functionality in mind, it is compatible with MagSafe and wireless charging. Integrated magnets ensure perfect alignment between the case and your iPhone, and allow you to use any MagSafe accessory.

## **STRENGTHS:**

- Made of full-grain black leather
- Shock- and drop-resistant TPU shell
- Metal buttons for superior functionality
- Metal camera opening with branding
- High-quality satin lining
- MagSafe compatible