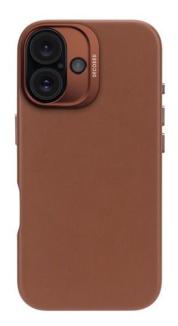

## **LEATHER CASE IPHONE 16 TAN**

MagSafe compatible case for iPhone 16

REF: DE-D25IPO16BC1TN EAN: 8721145001159

EXISTS IN: BLACK, BEIGE, BLUE, BROWN

## **DESCRIPTION:**

The DECODED leather back shell is made from full-grain aniline leather by ECCO leather® and ensures an easy grip thanks to a leather that develops a rich patina over time. The back cover is designed to protect your iPhone from bumps and drops, and features a raised edge to prevent scratches to your screen. Designed with functionality in mind, it is compatible with MagSafe and wireless charging. Integrated magnets ensure perfect alignment between the case and your iPhone, and allow you to use any MagSafe accessory.

## **STRENGTHS:**

- Made of full-grain black leather
- Shock- and drop-resistant TPU shell
- Metal buttons for superior functionality
- Metal camera opening with branding
- High-quality satin lining
- MagSafe compatible