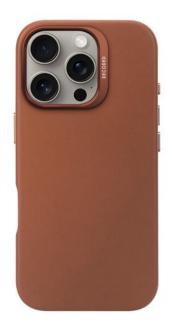

## **LEATHER CASE IPHONE 16 PRO TAN**

MagSafe compatible case for iPhone 16 Pro

REF: DE-D25IPO16PBC1TN

EAN: 8721145001234

EXISTS IN: BLACK, BEIGE, BLUE, BROWN

## **DESCRIPTION:**

The DECODED leather back shell is made from full-grain aniline leather by ECCO leather® and ensures an easy grip thanks to a leather that develops a rich patina over time. The back cover is designed to protect your iPhone from bumps and drops, and features a raised edge to prevent scratches to your screen. Designed with functionality in mind, it is compatible with MagSafe and wireless charging. Integrated magnets ensure perfect alignment between the case and your iPhone, and allow you to use any MagSafe accessory.

## **STRENGTHS:**

- Made of full-grain black leather
- Shock- and drop-resistant TPU shell
- Metal buttons for superior functionality
- Metal camera opening with branding
- High-quality satin lining
- MagSafe compatible