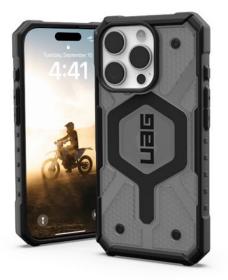

# PATHFINDER MAGSAFE IPHONE 16 PRO ASH

MagSafe case for iPhone 16 Pro REF : UA-114464113131 EAN : 0840283914706 EXISTS IN : GREY, CLEAR, CLEAR

#### **DESCRIPTION :**

Designed for action and adventure, the Pathfinder MagSafe series offers serious protection with a modern classic look. The case features an ultra-light protective shell, an impact-resistant frame and a core with a hexagonal pattern that offers enhanced protection against drops and bumps. Reinforced protection of the raised surrounding screen shields the display from accidental drops and impacts, and corner protection is provided by TPU bumpers. An integrated magnetic module holds your iPhone in place for seamless MagSafe charging compatibility. With our Pathfinder series, your phone is always in safe hands.

#### STRENGTHS :

- Integrated MagSafe module
- 25% of housing made from recycled materials
- New raised co-molded design
- Ultra-light composite construction
- Shock-resistant soft core
- Oversized grip and touch buttons
- Enhanced corner and contour protection
- Integrated wrist strap anchor + compatible with wrist strap cards
- Wireless charging compatible with most third-party wireless chargers
- Antimicrobial properties
- Limited lifetime warranty
- Eco-friendly packaging