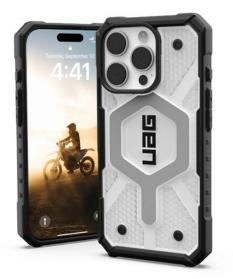

# PATHFINDER MAGSAFE IPHONE 16 PRO ICE

MagSafe case for iPhone 16 Pro REF : UA-114464114343 EAN : 0840283914713 EXISTS IN : GREY, CLEAR, CLEAR

#### **DESCRIPTION :**

Designed for action and adventure, the Pathfinder MagSafe series offers serious protection with a modern classic look. The case features an ultra-light protective shell, an impact-resistant frame and a core with a hexagonal pattern that offers enhanced protection against drops and bumps. Reinforced protection of the raised surrounding screen shields the display from accidental drops and impacts, and corner protection is provided by TPU bumpers. An integrated magnetic module holds your iPhone in place for seamless MagSafe charging compatibility. With our Pathfinder series, your phone is always in safe hands.

### STRENGTHS :

- Integrated MagSafe module
- 25% of housing made from recycled materials
- New raised co-molded design
- Ultra-light composite construction
- Shock-resistant soft core
- Oversized grip and touch buttons
- Enhanced corner and contour protection
- Integrated wrist strap anchor + compatible with wrist strap cards
- Wireless charging compatible with most third-party wireless chargers
- Antimicrobial properties
- Limited lifetime warranty
- Eco-friendly packaging