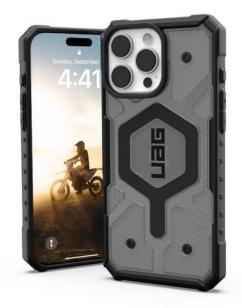

# PATHFINDER MAGSAFE IPHONE 16 PRO MAX ASH

MagSafe case for iPhone 16 Pro Max

REF: UA-114465113131 EAN: 0840283914737

EXISTS IN: GREY, CLEAR, CLEAR

#### **DESCRIPTION:**

Designed for action and adventure, the Pathfinder MagSafe series offers serious protection with a modern classic look. The case features an ultra-light protective shell, an impact-resistant frame and a core with a hexagonal pattern that offers enhanced protection against drops and bumps. Reinforced protection of the raised surrounding screen shields the display from accidental drops and impacts, and corner protection is provided by TPU bumpers. An integrated magnetic module holds your iPhone in place for seamless MagSafe charging compatibility. With our Pathfinder series, your phone is always in safe hands.

#### **STRENGTHS:**

- Integrated MagSafe module
- 25% of housing made from recycled materials
- New raised co-molded design
- Ultra-light composite construction
- Shock-resistant soft core
- Oversized grip and touch buttons
- Enhanced corner and contour protection
- Integrated wrist strap anchor + compatible with wrist strap cards
- Wireless charging compatible with most third-party wireless chargers
- Antimicrobial properties
- Limited lifetime warranty
- Eco-friendly packaging