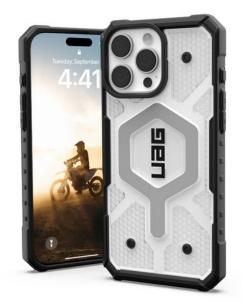

# PATHFINDER MAGSAFE IPHONE 16 PRO MAX ICE

MagSafe case for iPhone 16 Pro Max

REF: UA-114465114343 EAN: 0840283914744

EXISTS IN: GREY, CLEAR, CLEAR

#### **DESCRIPTION:**

Designed for action and adventure, the Pathfinder MagSafe series offers serious protection with a modern classic look. The case features an ultra-light protective shell, an impact-resistant frame and a core with a hexagonal pattern that offers enhanced protection against drops and bumps. Reinforced protection of the raised surrounding screen shields the display from accidental drops and impacts, and corner protection is provided by TPU bumpers. An integrated magnetic module holds your iPhone in place for seamless MagSafe charging compatibility. With our Pathfinder series, your phone is always in safe hands.

#### **STRENGTHS:**

- Integrated MagSafe module
- 25% of housing made from recycled materials
- New raised co-molded design
- Ultra-light composite construction
- Shock-resistant soft core
- Oversized grip and touch buttons
- Enhanced corner and contour protection
- Integrated wrist strap anchor + compatible with wrist strap cards
- Wireless charging compatible with most third-party wireless chargers
- Antimicrobial properties
- Limited lifetime warranty
- Eco-friendly packaging