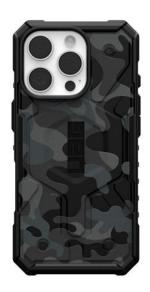

# PATHFINDER SE MAGSAFE IPHONE 16 PRO MIDNIGHT CAMO

MagSafe case for iPhone 16 Pro

REF : UA-114471114061 EAN : 0840283914959 EXISTS IN : GREY, GREY

#### **DESCRIPTION:**

Introducing the Pathfinder SE series, with the same design and Pathfinder-like protection, but with a new "geo camouflage" pattern and MagSafe compatibility. Ultra-light, shock-resistant Armor Shell structure with hexagonal relief for a secure device in all circumstances. Raised screen contour for improved protection against accidental drops and bumps. TPU corners for extra protection. Thanks to the powerful MagSafe integrated magnetic module, your device stays securely in place. With Pathfinder SE, your phone is ready for any adventure.

### **STRENGTHS:**

- Integrated MagSafe module, compatible with Apple Pay
- Reinforced corners and ultra-light structure
- Integrated lanyard attachment (lanyard not included) for on-the-go use
- Drop protection up to 5.4 meters, made from 50% recycled materials
- Tactical grip
- Ultra-light