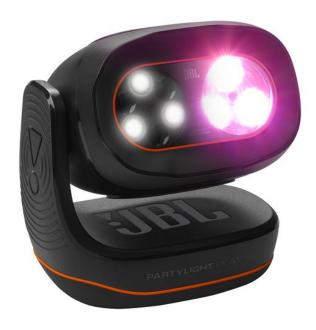

# PARTYLIGHT BEAM BLACK

Bluetooth party lighting REF: HA-JBLPLBEAMEU EAN: 1200130012938

EXISTS IN: BLACK

## Bring a festive vibe to your party

An unforgettable party doesn't just produce amazing sound; it also needs to be extraordinary. You can now create your own immersive environment with the JBL PartyLight Beam. This light wirelessly syncs with your JBL PartyBox speakers to project colorful and kinetic party light large enough to cover a big room, onto any wall or ceiling. (And if you're partying in an even larger space, you can sync multiple PartyLight beams to create a choreographed light show in less than a minute.) Adjust the angle to center the light show wherever you want, and let the vibrant colors adapt to the energy of your party throughout the night, from mellow ambiance to epic dance beats, culminating in pure revelry when your party is in full swing. Quickly and easily control movement, speed, and intensity settings with the JBL PartyBox app. Elevate your party space to the next level with the unbeatable combination of the JBL PartyBox and the JBL PartyLight Beam.