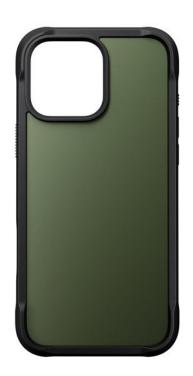

# RUGGED CASE IPHONE 16 PRO MAX FOREST

MagSafe-compatible case

REF: NM-NM01377085 EAN: 856500013770

EXISTS IN: BLACK, BEIGE, GREEN

#### **DESCRIPTION:**

Rugged Case allows you to embark on adventures with confidence. A durable polycarbonate frame and reinforced bumpers absorb shocks and provide 15-foot drop protection. The matte PET backplate is smooth and provides a secure grip.

#### **STRENGTHS:**

- Thick and durable TPU bumpers
- Protection against 5-meter drops
- Matte finish resistant to fingerprints and scratches
- Two attachment points for a strap
- Note: Cord not included