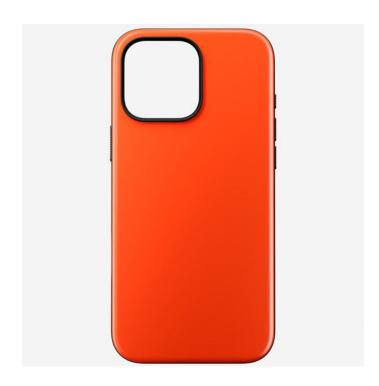

# SPORT CASE IPHONE 16 PRO MAX MAGMA

MagSafe-compatible case

REF: NM-NM01368885 EAN: 856500013688

EXISTS IN: BLUE, GREY, ORANGE

# **DESCRIPTION:**

Enhanced with metal buttons and a ring around the camera, as well as a protective polycarbonate backplate and TPU bumper, the Sport case meets all your needs.

The Sport case can be matched with your Nomad Apple Watch band or your favorite outfit.