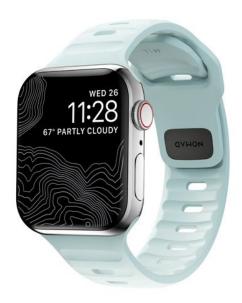

#### NOMAD

# SPORT BAND 38/40/41MM ICY BLUE GLOW

Silicone sport strap for Apple Watch Series 1-10 and SE

REF: NM-NM01122685 EAN: 856500011226

EXISTS IN: BLUE, BLACK, GREEN, BLUE, BEIGE, BLUE

## **DESCRIPTION:**

Designed to give your Apple Watch a modern and sleek, athletic look for intense workouts and everyday wear. Sport Band has a lightweight and breathable design which is constructed from a soft, flexible FKM rubber for all-day comfort. A low-profile pin-and-tuck mechanism ensures a secure closure.

#### STRENGTHS:

FKM fluoroelastomer rubber
100% waterproof
Interior ventilation channels
Custom aluminum closure pin
Compatible with Apple Watch 41mm, 40mm, and 38mm (Series 1-10, and SE